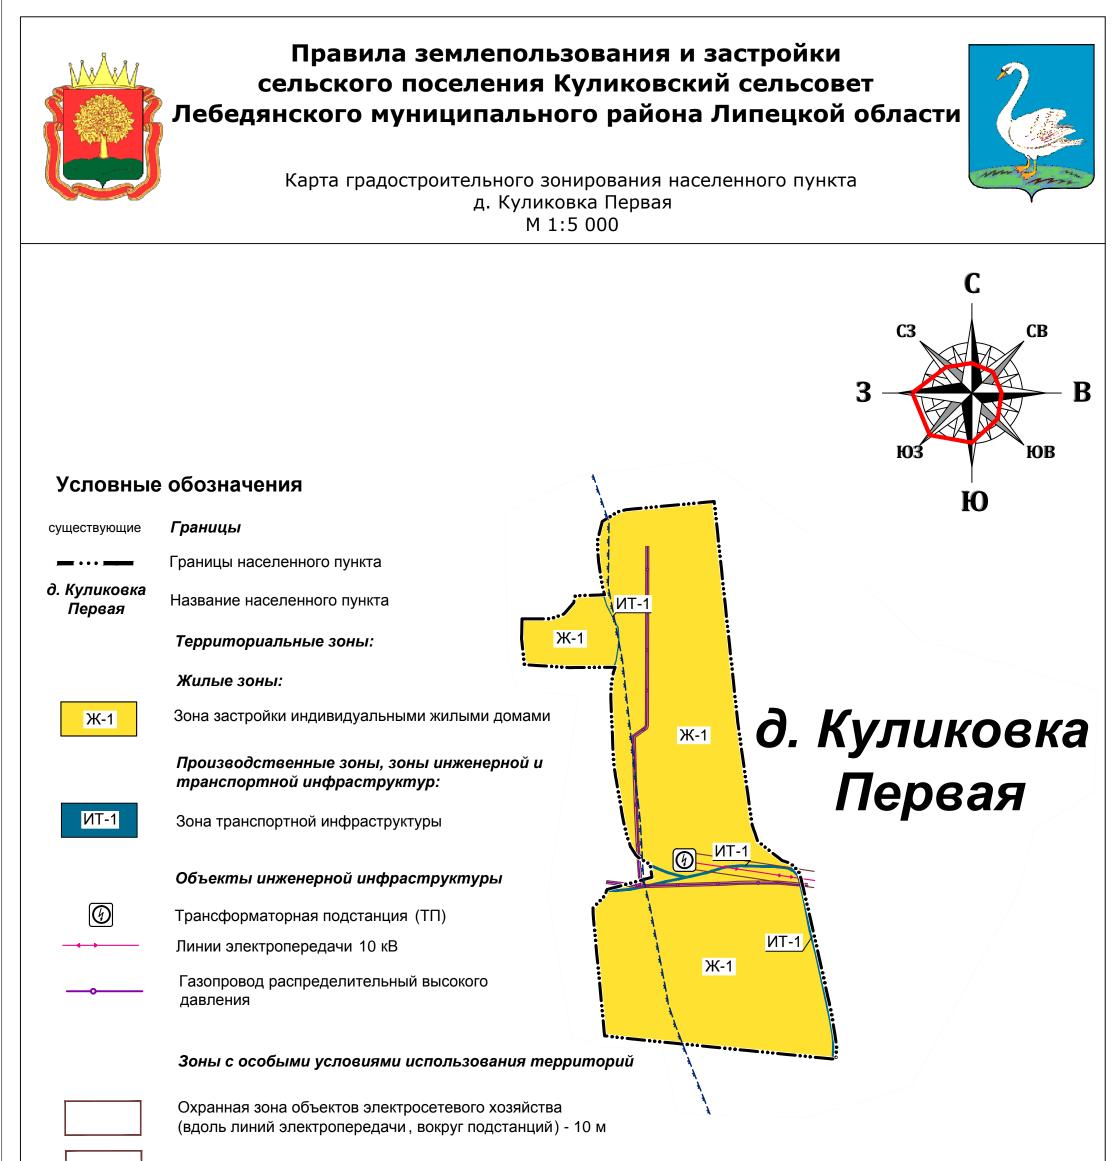

Охранная зона газопроводов и систем газоснабжения - 2 м

Водоохранная зона Ширина водоохранной зоны р. Дон - 200 м

|        |         |     |     |     |     |       |                                    |      |    |              | 06/20                                                                                                                                    |                 |          |             |  |
|--------|---------|-----|-----|-----|-----|-------|------------------------------------|------|----|--------------|------------------------------------------------------------------------------------------------------------------------------------------|-----------------|----------|-------------|--|
|        |         |     |     |     |     | 14014 | Konsta                             | Пиот |    | Пата         | Правила землепользования и застройки<br>сельского поселения Куликовский сельсовет<br>Лебедянского муниципального района Липецкой области |                 |          |             |  |
|        |         |     |     |     |     |       | Изм. Кол.уч Лис<br>Разработал Туда |      | 1  | дата<br>2020 |                                                                                                                                          | Стадия          |          | Листов      |  |
|        |         |     |     |     |     |       |                                    |      | // |              |                                                                                                                                          | П               | 5        | 8           |  |
| 0<br>L | <br>100 | 200 | 300 | 400 | 500 |       |                                    |      |    |              | Карта градостроительного зонирования<br>населенного пункта д. Куликовка Первая<br>М 1:5 000                                              | ИП Тудаева Д.Ш. |          |             |  |
|        |         |     |     |     |     |       | •                                  |      |    | •            |                                                                                                                                          | F               | азмер ли | ста 297х420 |  |