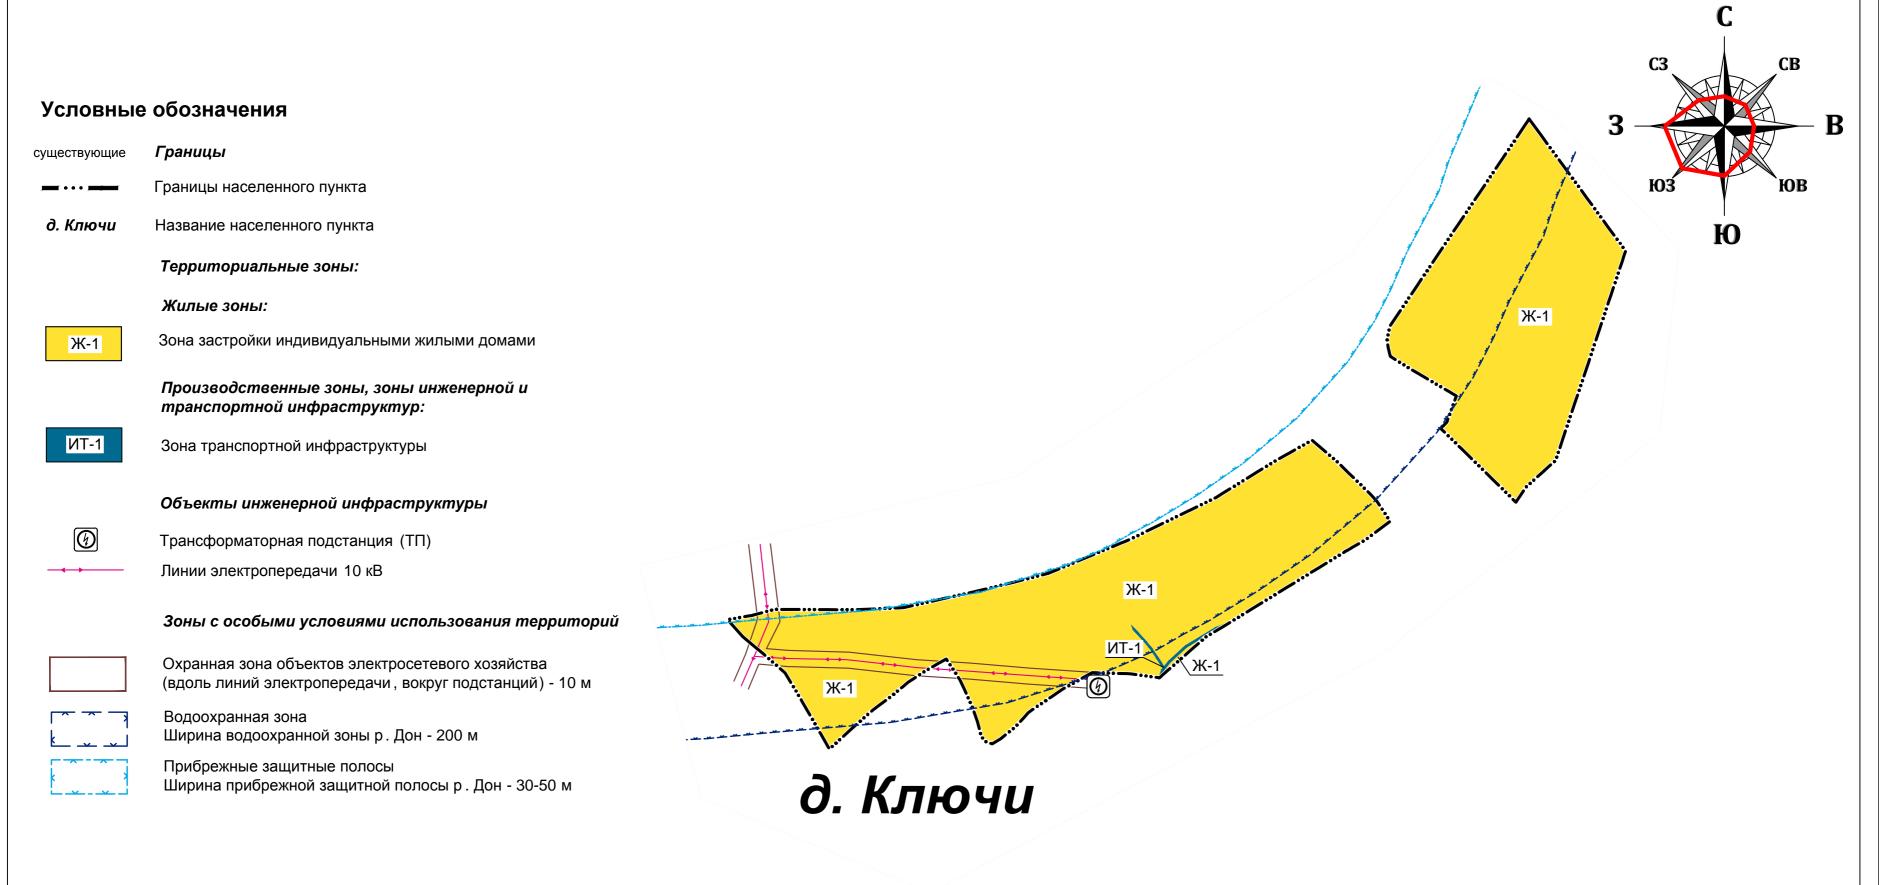

## Правила землепользования и застройки сельского поселения Куликовский сельсовет Лебедянского муниципального района Липецкой области

Карта градостроительного зонирования населенного пункта д. Ключи М 1:5 000

|            |        |         |       |         |      | 06/20 Правила землепользования и застройки сельского поселения Куликовский сельсовет Лебедянского муниципального района Липецкой области |        |       |        |  |  |
|------------|--------|---------|-------|---------|------|------------------------------------------------------------------------------------------------------------------------------------------|--------|-------|--------|--|--|
| Изм.       | Кол.уч | Лист    | № док | Подпись | Дата |                                                                                                                                          |        |       |        |  |  |
| Разработал |        | Тудаева |       | ва      |      |                                                                                                                                          | Стадия | Лист  | Листов |  |  |
|            |        |         |       |         |      |                                                                                                                                          | П      | 4     | 8      |  |  |
|            |        |         |       |         |      | Карта градостроительного зонирования<br>населенного пункта д. Ключи<br>М 1:5 000                                                         | ип т   | удаев | а Д.Ш. |  |  |