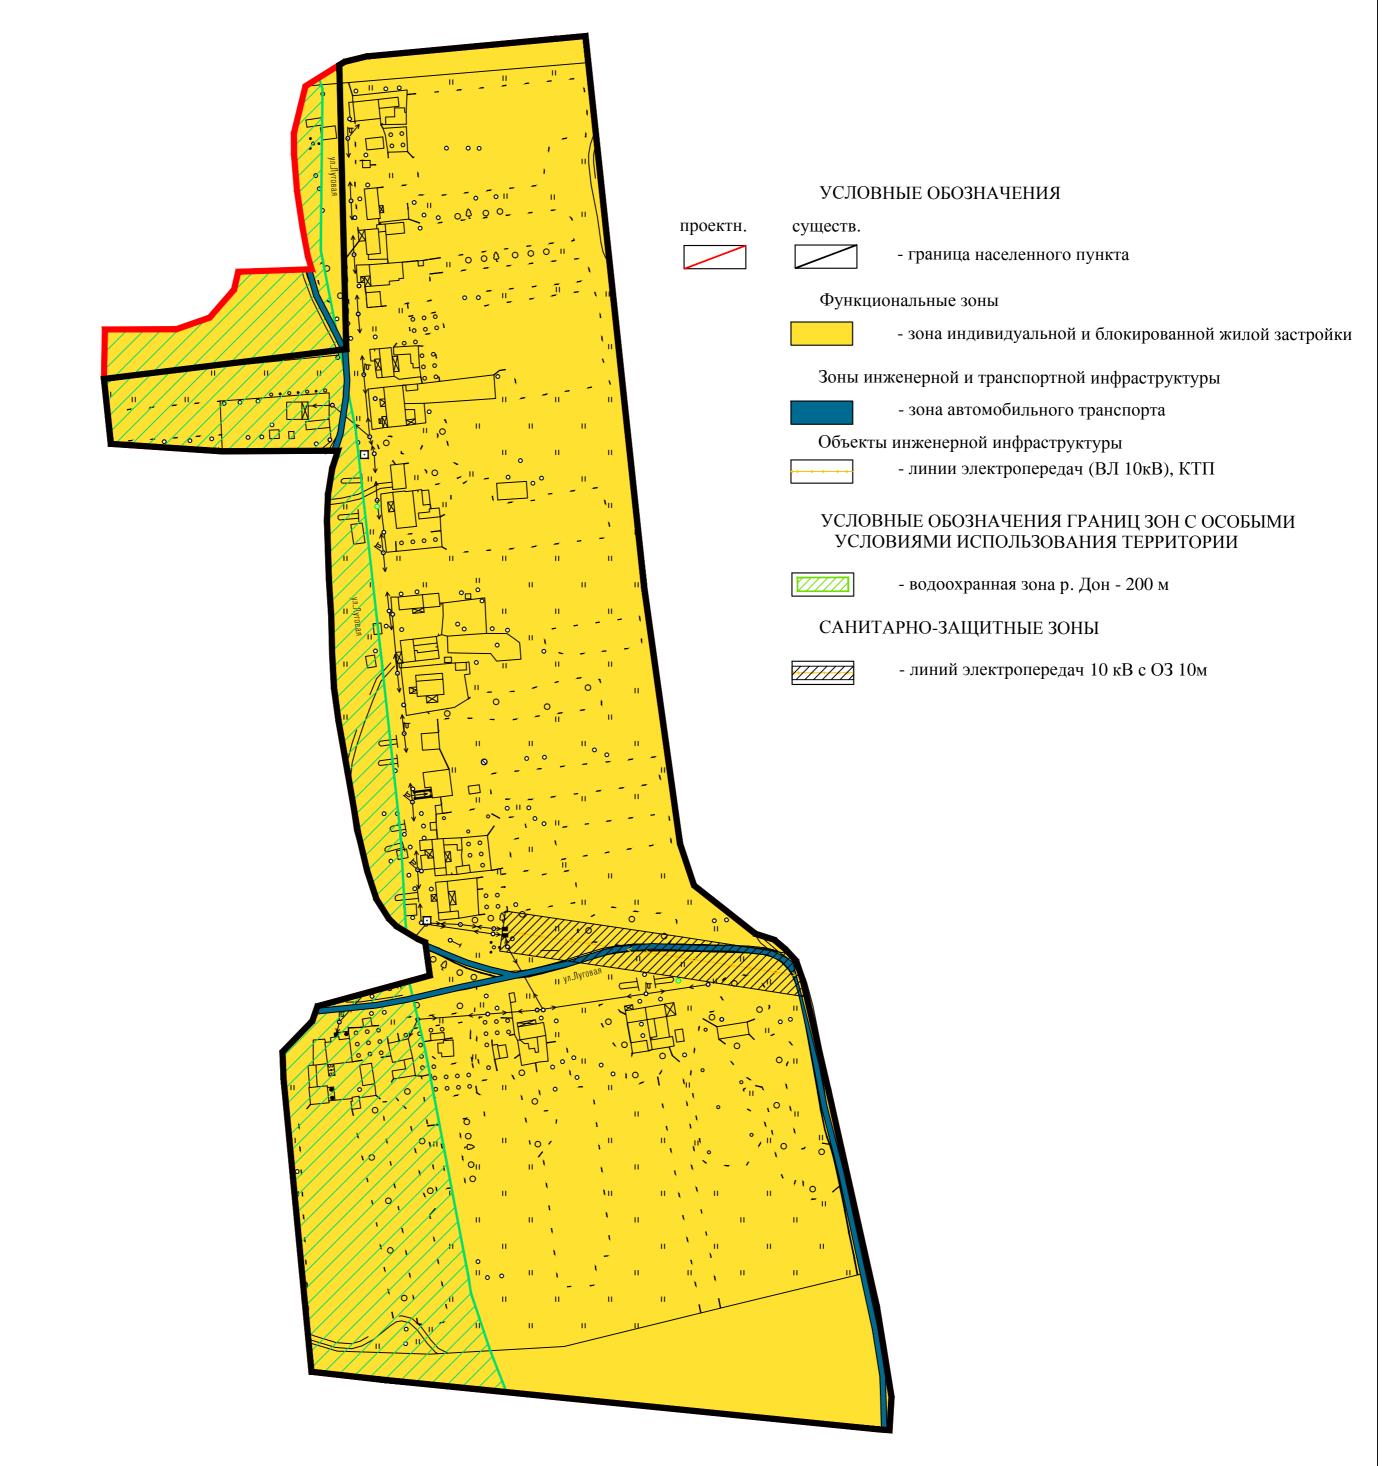

ВНЕСЕНИЕ ИЗМЕНЕНИЙ В ГЕНЕРАЛЬНЫЙ ПЛАН сельского поселения Куликовский сельсовет Лебедянского муниципального района Липецкой области

Карта функционального зонирования, транспортной инфраструктуры, планируемых границ населенного пункта и планируемого размещения объектов федерального, регионального и местного значения на территории д. Куликовка Первая

Масштаб 1:2000

Изменения внесены по постановлению администрации сельского поселения Куликовский сельсовет № от

|              |             |  | 19/18                                                                                                                  | 19/18<br>пе изменений в Генеральный план<br>вский сельсовет Лебедянского муниципального района<br>ой области Российской Федерации |      |        |  |
|--------------|-------------|--|------------------------------------------------------------------------------------------------------------------------|-----------------------------------------------------------------------------------------------------------------------------------|------|--------|--|
|              |             |  | сельского поселения Куликовский сельсовет Лебе                                                                         |                                                                                                                                   |      |        |  |
| Разработал   | Козлова     |  | Сельское поселение Куликовский сельсовет                                                                               | Стадия                                                                                                                            | Лист | Листов |  |
| Проверил     | Тудаева     |  |                                                                                                                        |                                                                                                                                   |      |        |  |
| Гл.архитекто | р Уваркина  |  |                                                                                                                        |                                                                                                                                   |      |        |  |
| Нач.отдела   | Праздничных |  | Карта функционального зонирования, транспортной инфраструктурь<br>планируемых границ населенного пункта и планируемого | ООО<br>"Земпроект"                                                                                                                |      |        |  |
| Нормоконтр   | . Тудаева   |  | размещения объектов федерального, регионального и местного<br>значения на территории д. Куликовка Первая               |                                                                                                                                   |      |        |  |
| ГИП          |             |  | M 1:2 000                                                                                                              |                                                                                                                                   |      |        |  |