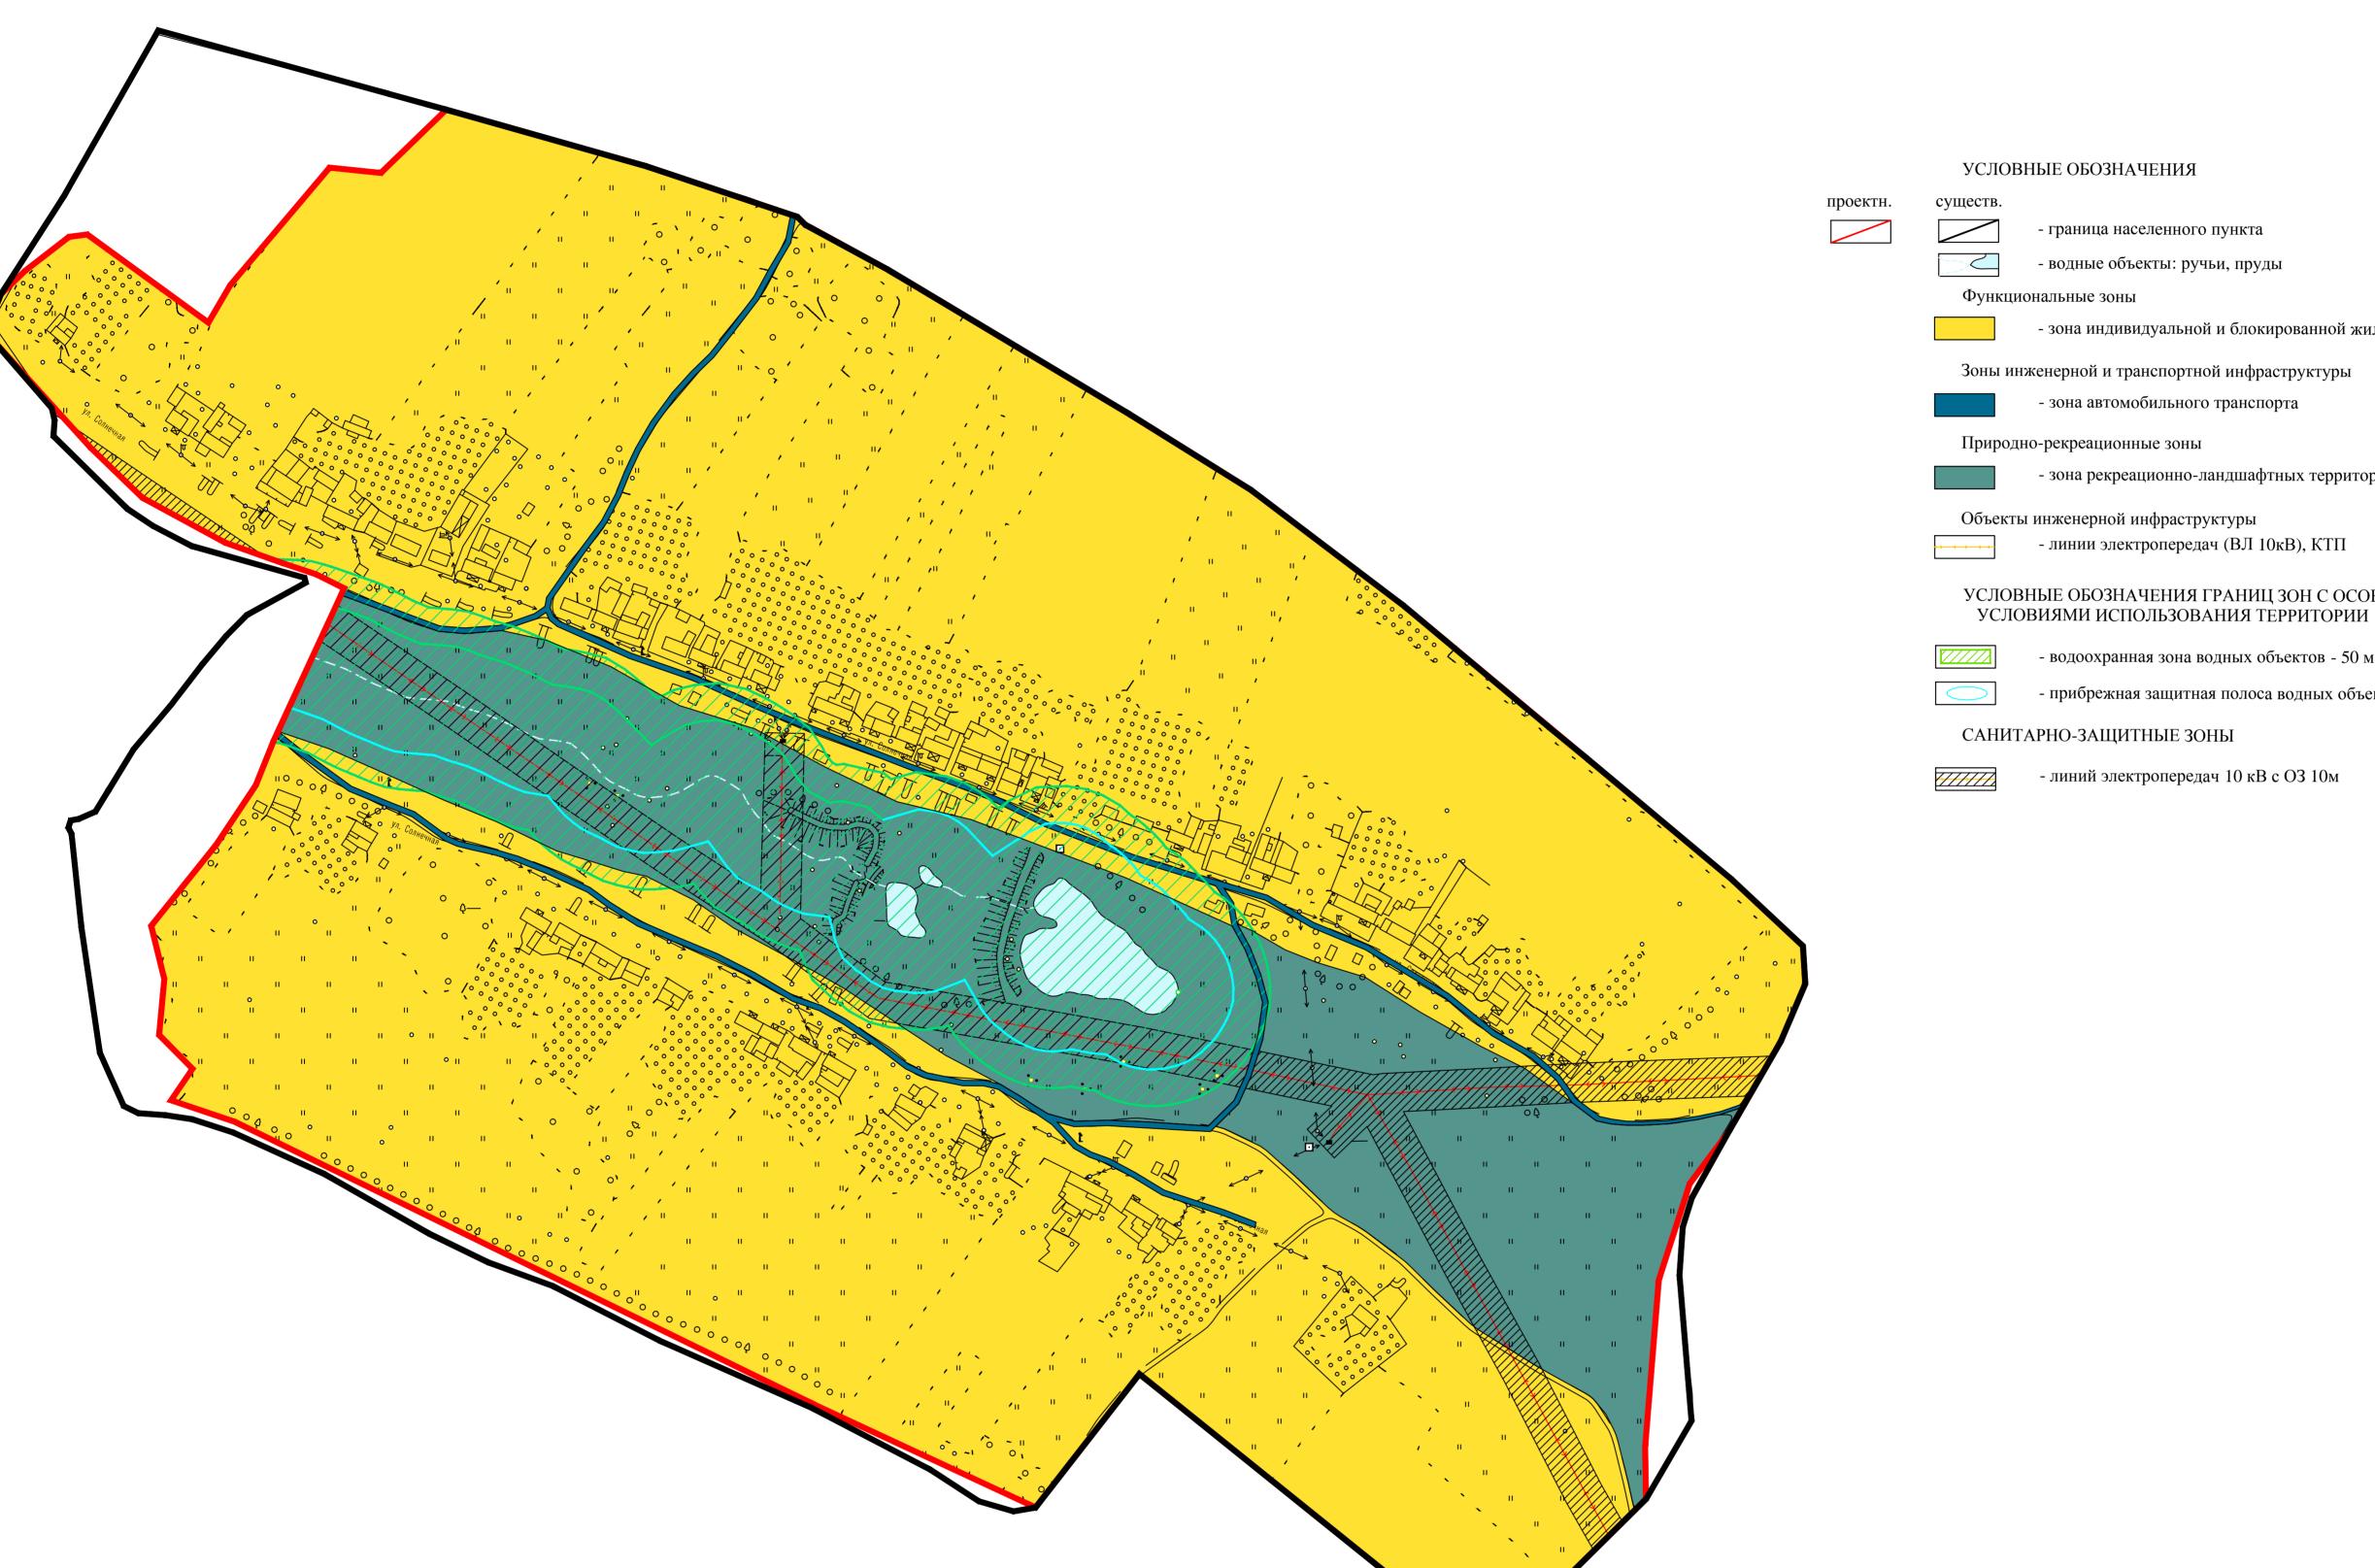

## ВНЕСЕНИЕ ИЗМЕНЕНИЙ В ГЕНЕРАЛЬНЫЙ ПЛАН

сельского поселения Куликовский сельсовет

Лебедянского муниципального района Липецкой области

Карта функционального зонирования, транспортной инфраструктуры, планируемых границ населенного пункта и планируемого размещения объектов федерального, регионального и местного значения на территории д. Дубровка

Масштаб 1:2000

- граница населенного пункта

- зона индивидуальной и блокированной жилой застройки

Зоны инженерной и транспортной инфраструктуры

- зона рекреационно-ландшафтных территорий

УСЛОВНЫЕ ОБОЗНАЧЕНИЯ ГРАНИЦ ЗОН С ОСОБЫМИ

- водоохранная зона водных объектов - 50 м

- прибрежная защитная полоса водных объектов - 30-50 м

САНИТАРНО-ЗАЩИТНЫЕ ЗОНЫ

Изменения внесены по постановлению администрации сельского поселения Куликовский сельсовет № от